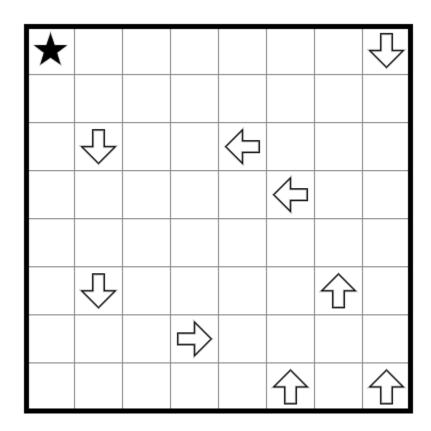

## Rules:

Shade some empty cells so that no two shaded cells are orthogonally adjacent and the remaining unshaded cells form one orthogonally connected area. No complete loop of cells may be unshaded (including 2x2s). An arrow indicates the only direction in which one could begin a path to the star without going through a shaded cell or backtracking.

Puzzle #1: To the star(s)!

Puzz.link: <a href="https://tinyurl.com/yyseej5r">https://tinyurl.com/yyseej5r</a>

Puzz.link: https://tinyurl.com/y85kjvmc

Puzzle #3: Eddy & Flow

Puzz.link: https://tinyurl.com/mr2tfzha