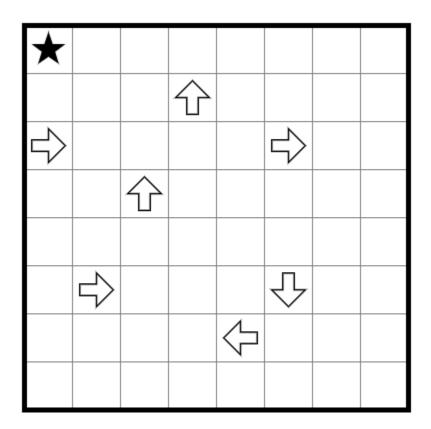

Puzzle #1: To the star(s)!

Puzz.link: <a href="https://tinyurl.com/yyseej5r">https://tinyurl.com/yyseej5r</a>

Puzz.link: https://tinyurl.com/y85kjvmc

Puzzle #3: Eddy & Flow

Puzz.link: https://tinyurl.com/mr2tfzha