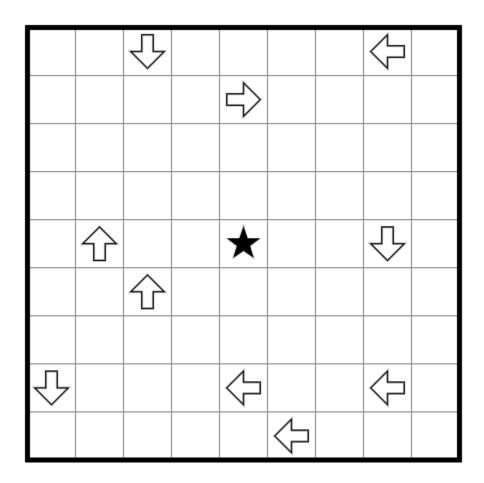

Puzz.link: <a href="https://tinyurl.com/apr9taec">https://tinyurl.com/apr9taec</a>

Puzz.link: <a href="https://tinyurl.com/35djztab">https://tinyurl.com/35djztab</a>

Puzzle #6: Stroad capital

Puzz.link: <a href="https://tinyurl.com/pb38j4sh">https://tinyurl.com/pb38j4sh</a>