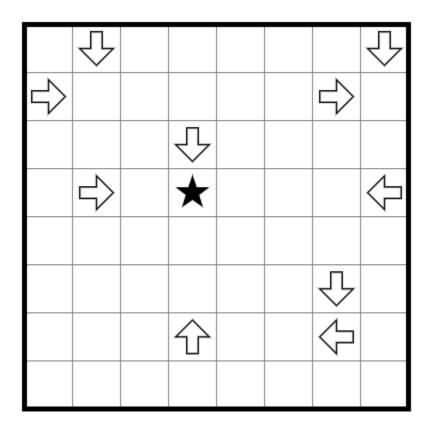

Puzz.link: <a href="https://tinyurl.com/apr9taec">https://tinyurl.com/apr9taec</a>

Puzz.link: <a href="https://tinyurl.com/35djztab">https://tinyurl.com/35djztab</a>

Puzzle #6: Stroad capital

Puzz.link: <a href="https://tinyurl.com/pb38j4sh">https://tinyurl.com/pb38j4sh</a>