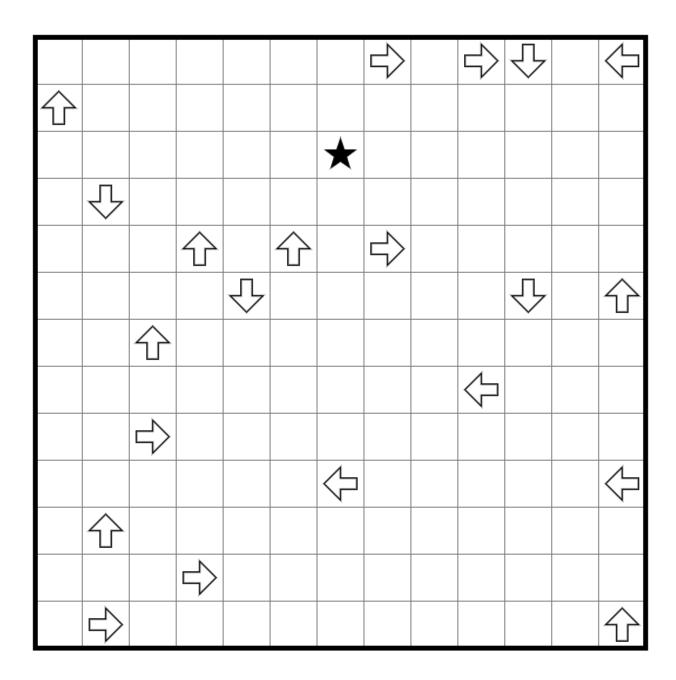

## Rules:

Shade some empty cells so that no two shaded cells are orthogonally adjacent and the remaining unshaded cells form one orthogonally connected area. No complete loop of cells may be unshaded (including 2x2s). An arrow indicates the only direction in which one could begin a path to the star without going through a shaded cell or backtracking.

Puzzle #1: To the star(s)!

Puzz.link: <a href="https://tinyurl.com/yyseej5r">https://tinyurl.com/yyseej5r</a>

Puzz.link: https://tinyurl.com/y85kjvmc

Puzzle #3: Eddy & Flow

Puzz.link: https://tinyurl.com/mr2tfzha