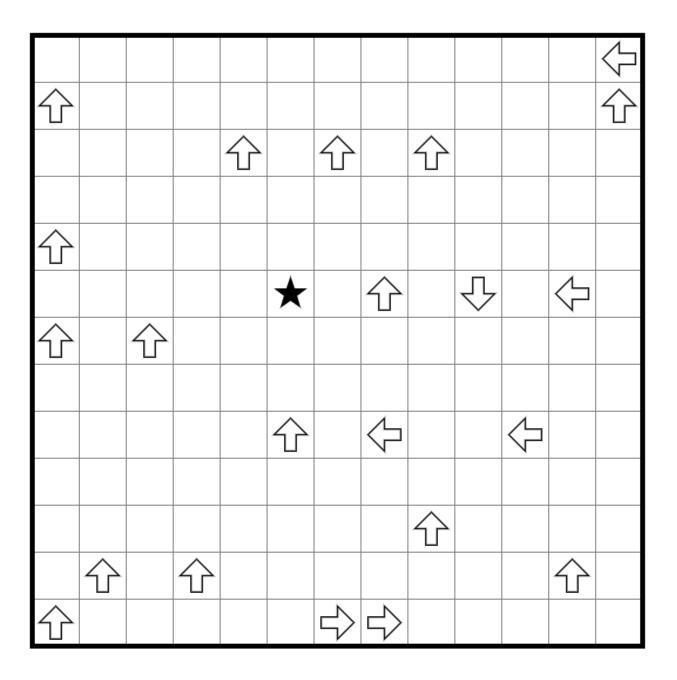

Puzzle #1: To the star(s)!

Puzz.link: <a href="https://tinyurl.com/yyseej5r">https://tinyurl.com/yyseej5r</a>

Puzz.link: https://tinyurl.com/y85kjvmc

Puzzle #3: Eddy & Flow

Puzz.link: https://tinyurl.com/mr2tfzha